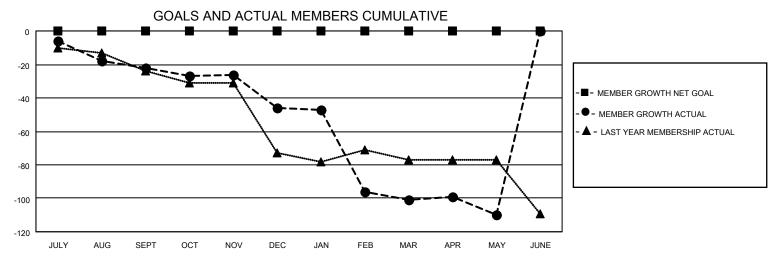

## District 26 M5

| Clubs                 |               |           |               | Members               |                         |                         |                                                    |  |  |
|-----------------------|---------------|-----------|---------------|-----------------------|-------------------------|-------------------------|----------------------------------------------------|--|--|
| RESULTS FOR 2020-2021 |               |           |               | RESULTS FOR 2020-2021 |                         |                         |                                                    |  |  |
| QUARTER               | NEW CLUB GOAL | NEW CLUBS | DROPPED CLUBS | QUARTER MEM           | MBER GROWTH NET<br>GOAL | MEMBER GROWTH<br>ACTUAL | DROPPED<br>MEMBERS ACTUAL<br>(including transfers) |  |  |
| JULY/AUG/SEPT         | 0             | 0         | 1             | JULY/AUG/SEPT         | 0                       | 22                      | 37                                                 |  |  |
| OCT/NOV/DEC           | 0             | 0         | 1             | OCT/NOV/DEC           | 0                       | 6                       | 28                                                 |  |  |
| JAN/FEB/MAR           | 0             | 0         | 2             | JAN/FEB/MAR           | 0                       | 9                       | 64                                                 |  |  |
| APR/MAY/JUNE          | 0             | 0         | 0             | APR/MAY/JUNE          | 0                       | 15                      | 23                                                 |  |  |